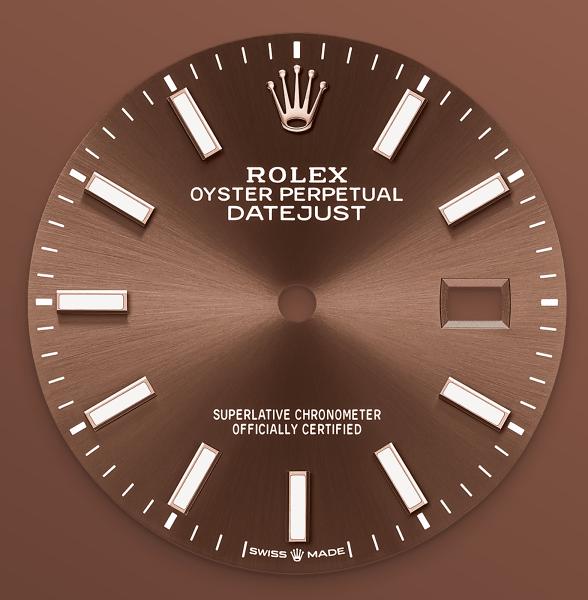

CHOCOLATE DIAL

# A watchmaking technique

The sunray finish creates delicate light reflections on many dials in the Oyster Perpetual collection. It is obtained using masterful brushing techniques that create grooves running outwards from the centre of the dial.

Light is diffused consistently along each engraving, creating a characteristic subtle glow that moves depending on the position of the wrist. Once the sunray finish has been completed, the dial colour is applied using Physical Vapour Deposition or electroplating. A light coat of varnish gives the dial its final look.

#### **Type** Chocolate

#### **Details**

Highly legible Chromalight display with long-lasting blue luminescence