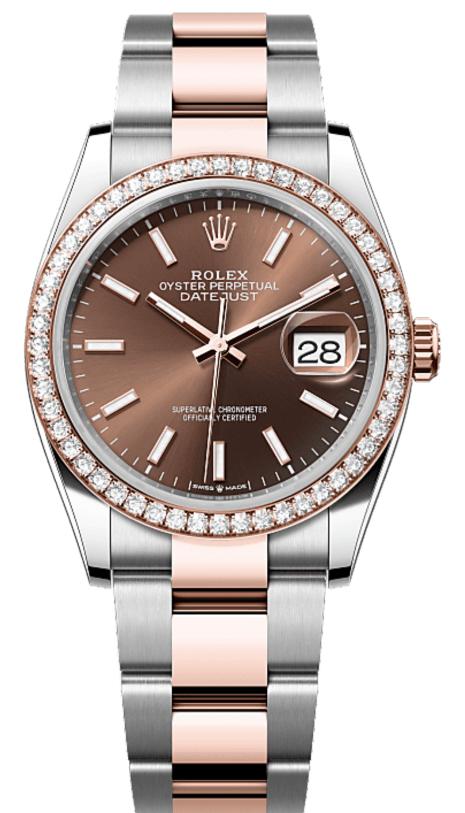

# Datejust 36

Oyster, 36 mm, Oystersteel, Everose gold and diamonds

This Oyster Perpetual Datejust 36 in Oystersteel and Everose gold features a chocolate dial and an Oyster bracelet.

DIAMOND-SET BEZEL

CHOCOLATE DIAL

EVEROSE ROLESOR

THE OYSTER BRACELET