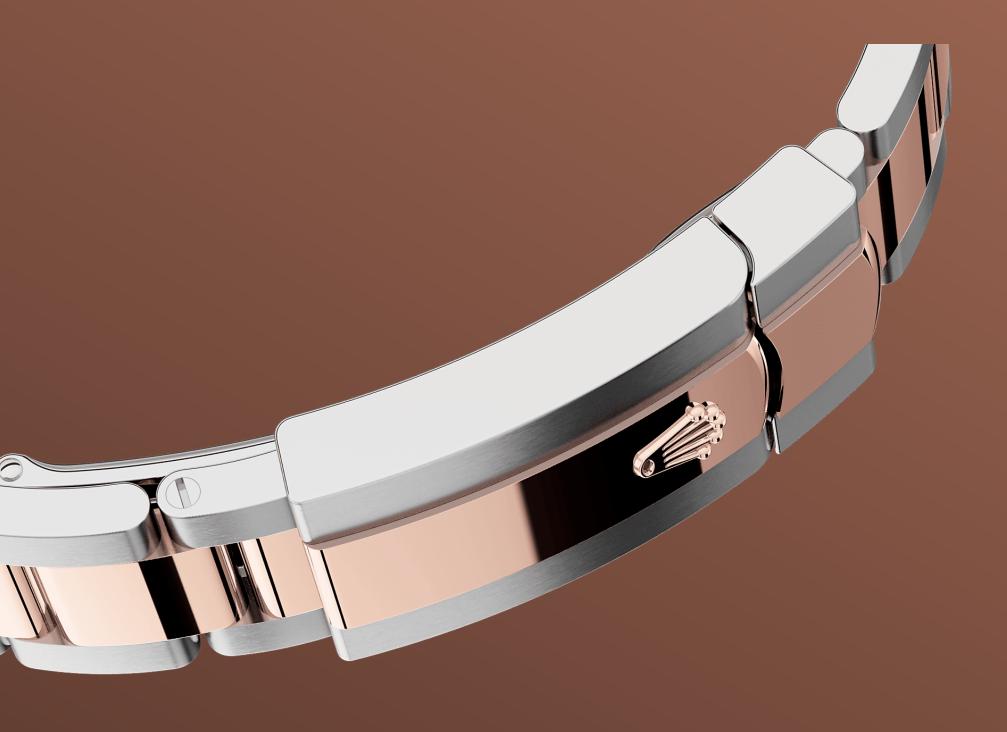

THE OYSTER BRACELET

# Alchemy of form and function

The Oyster bracelet is a perfect alchemy of form and function, aesthetics and technology, designed to be both robust and comfortable.

It is equipped with an Oysterclasp and the Easylink comfort extension link, also exclusive to Rolex. This ingenious system allows the wearer to increase the bracelet length by approximately 5 mm, providing additional comfort in any circumstance.

## **Bracelet**

#### Туре

Oyster, three-piece solid links

#### **Bracelet Material**

Everose Rolesor - combination of Oystersteel and Everose gold

#### Clasp

Folding Oysterclasp with Easylink 5 mm comfort extension link