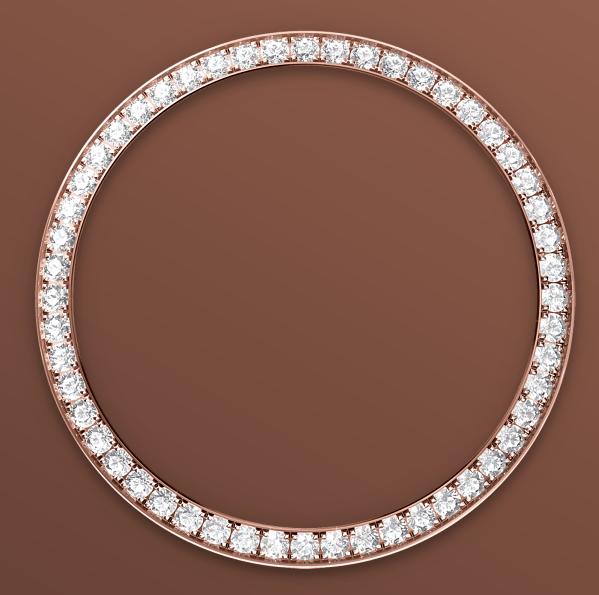

# A sparkling symphony

Gem-setters, like sculptors, finely carve the

precious metal to hand-shape the seat in which each gemstone will be perfectly lodged. With the art and craft of a jeweller, the stone is placed and meticulously aligned with the others, then firmly secured in its gold or platinum setting.

Besides the intrinsic quality of the stones, several other criteria contribute to the beauty of Rolex gem-setting: the precise alignment of the height of the gems, their orientation and position, the regularity, strength and proportions of the setting as well as the intricate finishing of the metalwork. A sparkling symphony to enhance the watch and enchant the wearer.