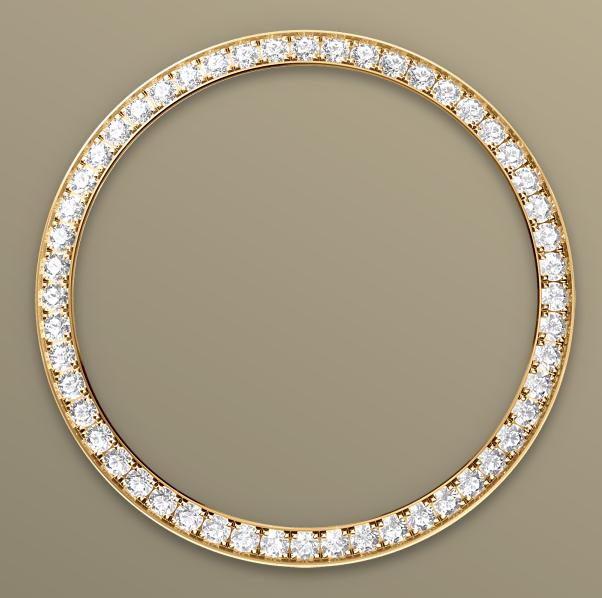

## A sparkling symphony

Gem-setters, like sculptors, finely carve the

precious metal to hand-shape the seat in which each gemstone will be perfectly lodged. With the art and craft of a jeweller, the stone is placed and meticulously aligned with the others, then firmly secured in its gold or platinum setting.

Besides the intrinsic quality of the stones, several other criteria contribute to the beauty of Rolex gem-setting: the precise alignment of the height of the gems, their orientation and position, the regularity, strength and proportions of the setting as well as the intricate finishing of the metalwork. A sparkling symphony to enhance the watch and enchant the wearer.

#### Bezel

Set with diamonds