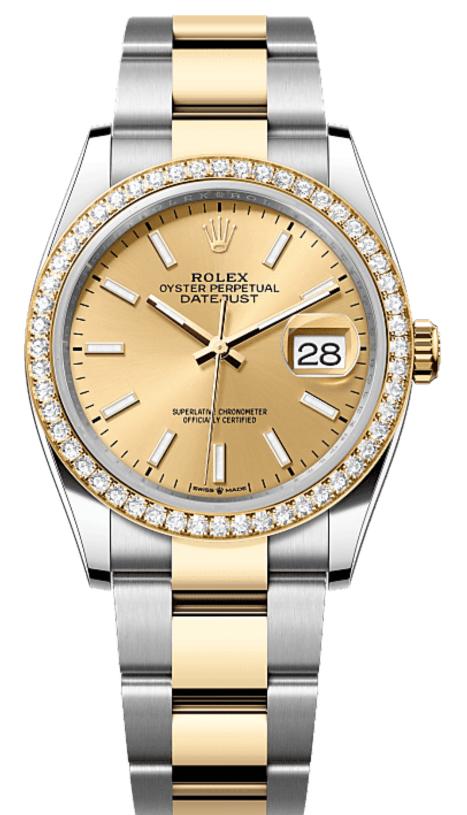

# Datejust 36

Oyster, 36 mm, Oystersteel, yellow gold and diamonds

This Oyster Perpetual Datejust 36 in Oystersteel and yellow gold features a champagne-colour dial and an Oyster bracelet.

DIAMOND-SET BEZEL

CHAMPAGNE-COLOUR DIAL

A watchmaking technique

The sunray finish creates delicate light reflections on many dials in the Oyster Perpetual collection. It is obtained using masterful brushing techniques that create grooves running outwards from the centre of the dial.

YELLOW ROLESOR

## A meeting of two metals

Gold is coveted for its lustre and nobility. Steel

reinforces strength and reliability. Together, they harmoniously combine the best of their properties.

A true Rolex signature, Rolesor has featured on Rolex models since the early 1930s, and was trademarked as a name in 1933. It is one of the prominent pillars of the Oyster collection.

THE OYSTER BRACELET

Alchemy of form and function

The Oyster bracelet is a perfect alchemy of form and function, aesthetics and technology, designed to be both robust and comfortable.

It is equipped with an Oysterclasp and the Easylink comfort extension link, also exclusive to Rolex. This ingenious system allows the wearer to increase the bracelet length by approximately 5 mm, providing additional comfort in any circumstance.