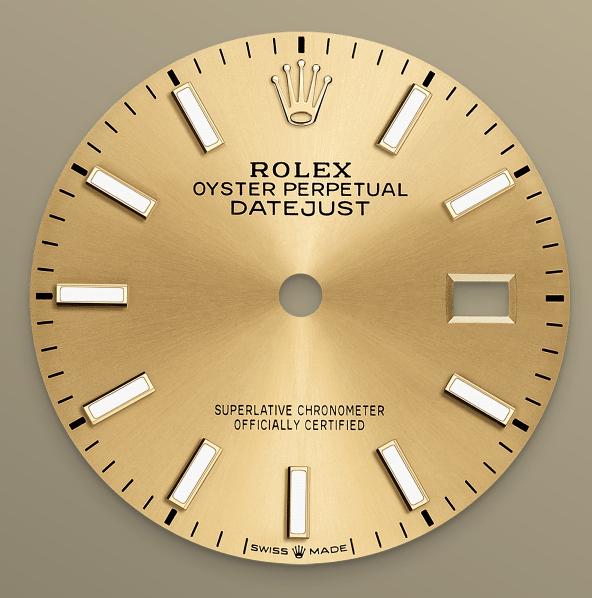

CHAMPAGNE-COLOUR DIAL

A watchmaking technique

The sunray finish creates delicate light reflections on many dials in the Oyster Perpetual collection. It is obtained using masterful brushing techniques that create grooves running outwards from the centre of the dial.

Light is diffused consistently along each engraving, creating a characteristic subtle glow that moves depending on the position of the wrist. Once the sunray finish has been completed, the dial colour is applied using Physical Vapour Deposition or electroplating. A light coat of varnish gives the dial its final look.

## Dial

#### Туре

Champagne-colour

#### **Details**

Highly legible Chromalight display with long-lasting blue luminescence