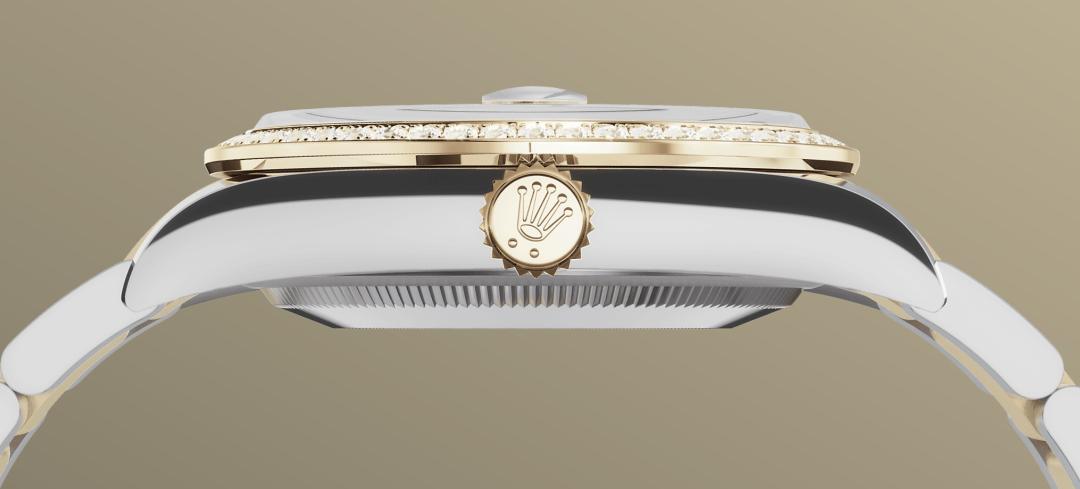

# Datejust 36

Oyster, 36 mm, Oystersteel, yellow gold and diamonds

This Oyster Perpetual Datejust 36 in Oystersteel and yellow gold features a champagne-colour dial and an Oyster bracelet.

DIAMOND-SET BEZEL

## A sparkling symphony

Gem-setters, like sculptors, finely carve the

precious metal to hand-shape the seat in which each gemstone will be perfectly lodged. With the art and craft of a jeweller, the stone is placed and meticulously aligned with the others, then firmly secured in its gold or platinum setting.

Besides the intrinsic quality of the stones, several other criteria contribute to the beauty of Rolex gem-setting: the precise alignment of the height of the gems, their orientation and position, the regularity, strength and proportions of the setting as well as the intricate finishing of the metalwork. A sparkling symphony to enhance the watch and enchant the wearer.

#### Bezel

Set with diamonds