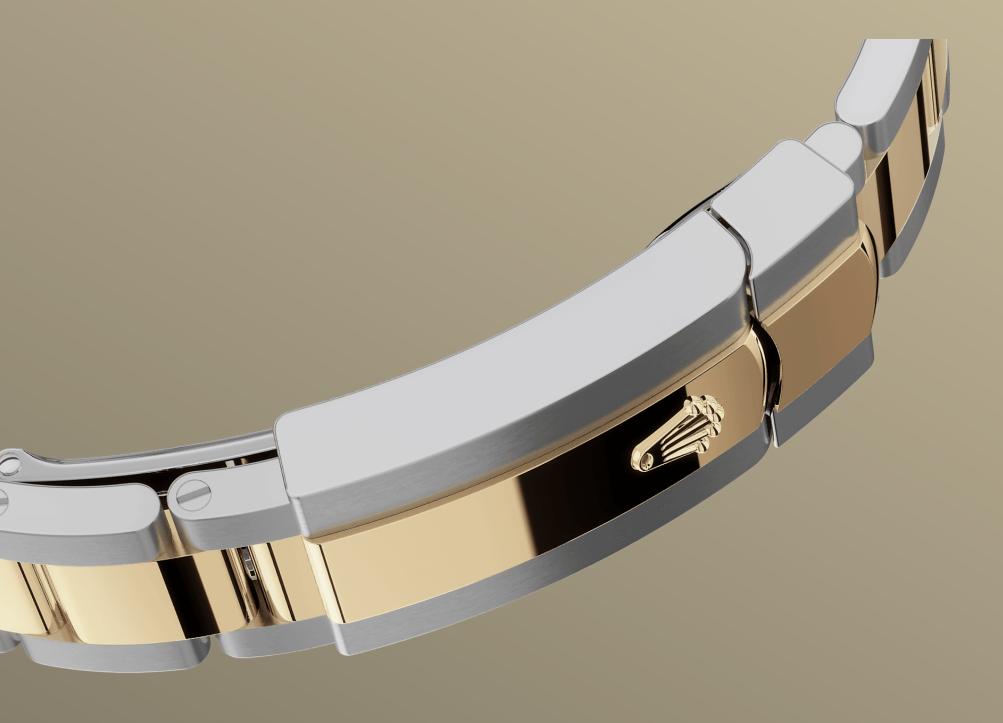

THE OYSTER BRACELET

Alchemy of form and function

The Oyster bracelet is a perfect alchemy of form and function, aesthetics and technology, designed to be both robust and comfortable.

It is equipped with an Oysterclasp and the Easylink comfort extension link, also exclusive to Rolex. This ingenious system allows the wearer to increase the bracelet length by approximately 5 mm, providing additional comfort in any circumstance.

## **Bracelet**

#### Туре

Oyster, three-piece solid links

#### **Bracelet Material**

Yellow Rolesor - combination of Oystersteel and yellow gold

#### Clasp

Folding Oysterclasp with Easylink 5 mm comfort extension link