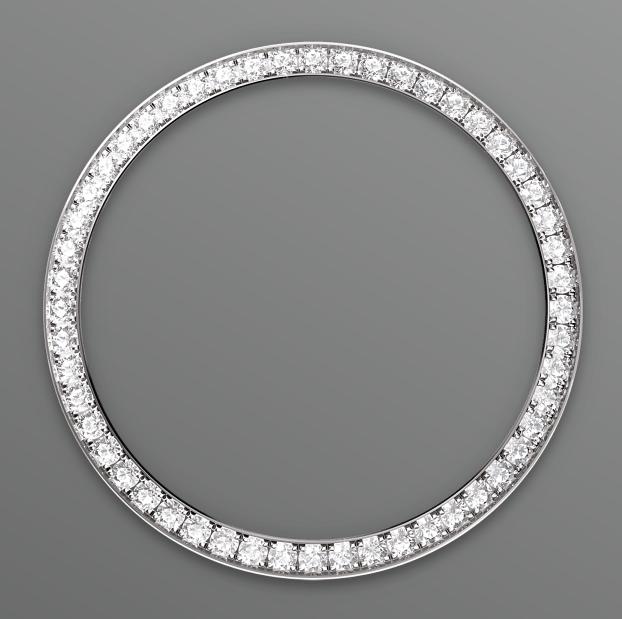

### A sparkling symphony

Gem-setters, like sculptors, finely carve the precious metal to hand-shape the seat in which each gemstone will be perfectly lodged. With the art and craft of a jeweller, the stone is placed and meticulously aligned with the others, then firmly secured in its gold or platinum setting.

Besides the intrinsic quality of the stones, several other criteria contribute to the beauty of Rolex gem-setting: the precise alignment of the height of the gems, their orientation and position, the regularity, strength and proportions of the setting

as well as the intricate finishing of the metalwork. A sparkling symphony to enhance the watch and enchant the wearer.

SILVER DIAL