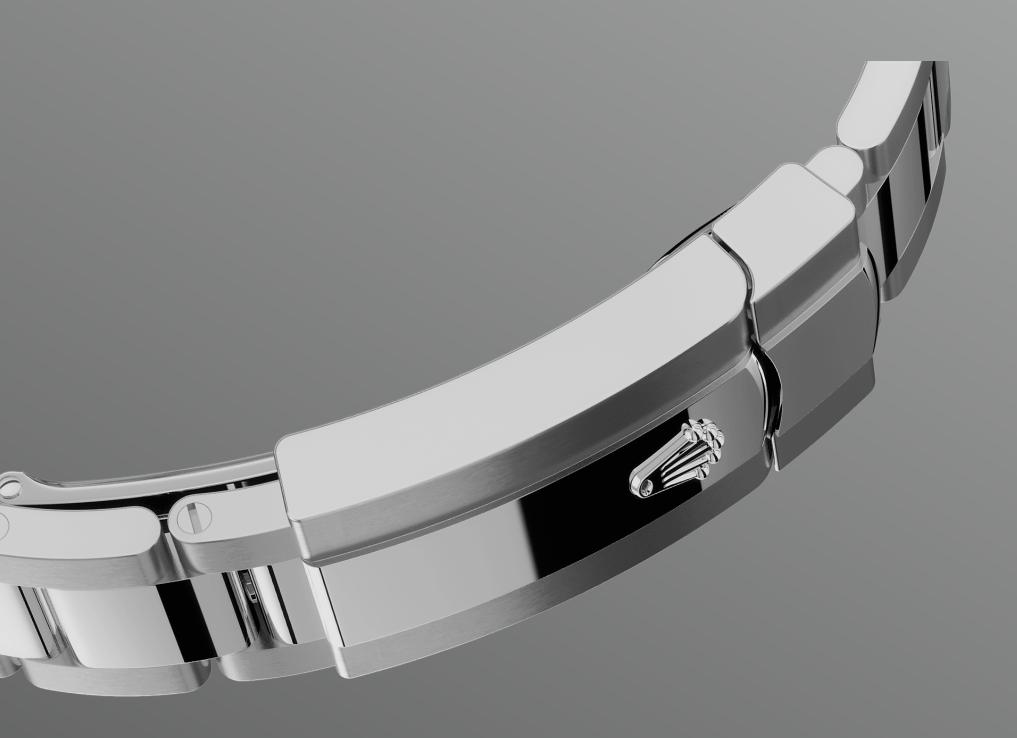

# Alchemy of form and function

The Oyster bracelet is a perfect alchemy of form and function, aesthetics and technology, designed to be both robust and comfortable.

It is equipped with an Oysterclasp and the Easylink comfort extension link, also exclusive to Rolex. This ingenious system allows the wearer to increase the bracelet length by approximately 5 mm, providing additional comfort in any circumstance.

#### Clasp

Folding Oysterclasp with Easylink 5 mm comfort extension link