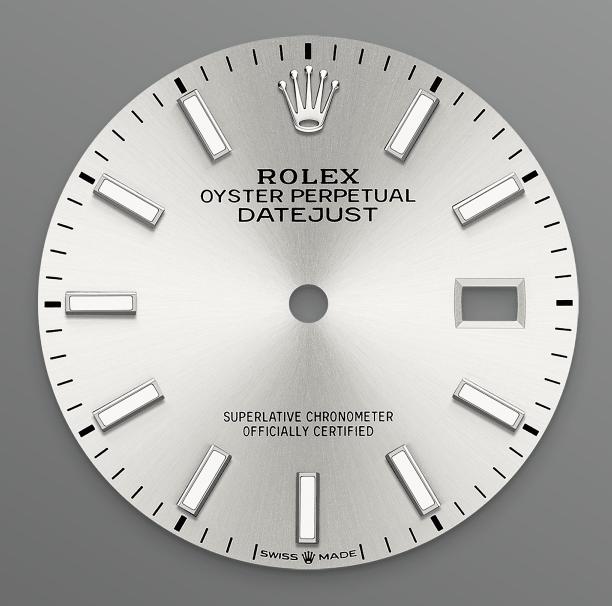

# A watchmaking technique

The sunray finish creates delicate light reflections on many dials in the Oyster Perpetual collection. It is obtained using masterful brushing techniques that create grooves running outwards from the centre of the dial.

Light is diffused consistently along each engraving, creating a characteristic subtle glow that moves depending on the position of the wrist. Once the sunray finish has been completed, the

dial colour is applied using Physical Vapour Deposition or electroplating. A light coat of varnish gives the dial its final look.

#### **Dial**

#### **Type**

Silver

#### **Details**

Highly legible Chromalight display with long-lasting blue luminescence