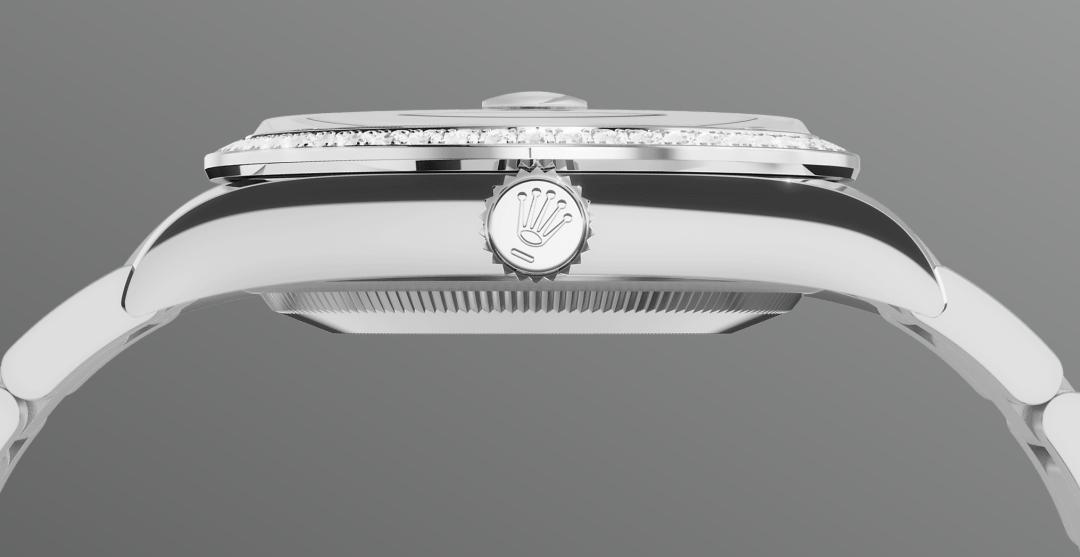

### Datejust 36

Oyster, 36 mm, Oystersteel, white gold and diamonds

This Oyster Perpetual Datejust 36 in Oystersteel and white gold features a silver dial and an Oyster bracelet.

DIAMOND-SET BEZEL

### A sparkling symphony

Gem-setters, like sculptors, finely carve the precious metal to hand-shape the seat in which each gemstone will be perfectly lodged. With the art and craft of a jeweller, the stone is placed and meticulously aligned with the others, then firmly secured in its gold or platinum setting.

Besides the intrinsic quality of the stones, several other criteria contribute to the beauty of Rolex gem-setting: the precise alignment of the height of the gems, their orientation and position, the regularity, strength and proportions of the setting

as well as the intricate finishing of the metalwork. A sparkling symphony to enhance the watch and enchant the wearer.

SILVER DIAL