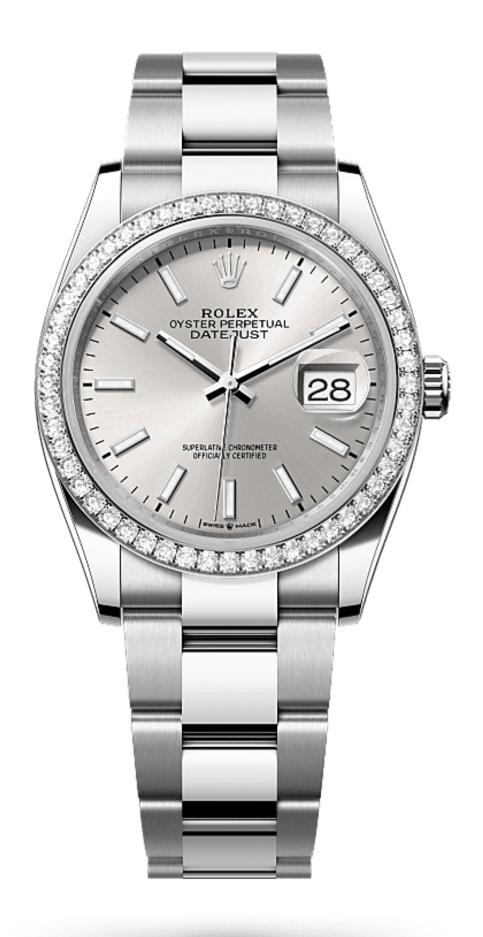

### Datejust 36

Oyster, 36 mm, Oystersteel, white gold and diamonds

This Oyster Perpetual Datejust 36 in Oystersteel and white gold features a silver dial and an Oyster bracelet.

DIAMOND-SET BEZEL

## More Datejust technical details

Reference 126284RBR

#### **Type**

Oyster, 36 mm, Oystersteel, white gold and diamonds

#### **Diameter**

36 mm

#### **Material**

White Rolesor

#### **Bezel**

Set with diamonds