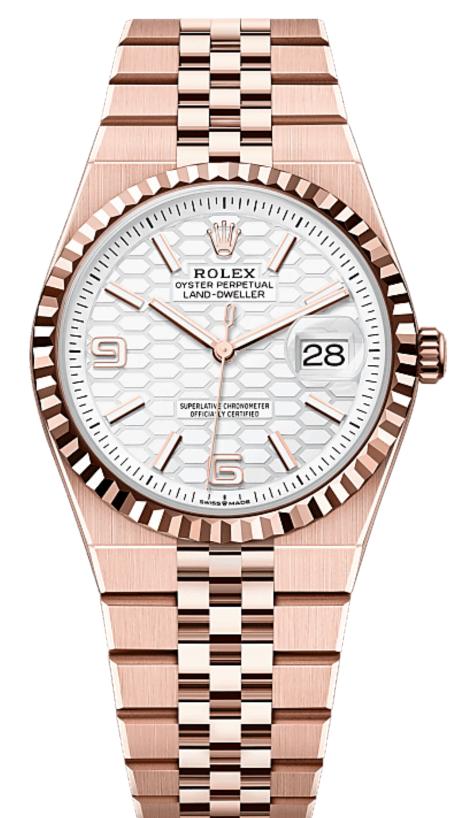

# Land-Dweller 36

Oyster, 36 mm, Everose gold

The Land-Dweller 36 in 18 ct Everose gold with an intense white, honeycomb-motif dial and Flat Jubilee bracelet.

INTENSE WHITE DIAL

# Honeycomb motif

This dial is adorned with a honeycomb motif with a

satin finish. Its creation calls on traditional craftsmanship and high-technology methods, all mastered in-house.

The honeycomb structure is cut with a femtosecond laser, which is also used to etch the delicate lines in the grooves separating each cell. The dial features a Chromalight display, the luminescent open numerals and index hour markers grant optimal legibility in any situation. The hands are also luminescent and have been specially designed for the model.

# A Rolex signature

The Rolex fluted bezel is a mark of distinction.

Originally, the fluting of the Oyster bezel had a functional purpose: it served to screw the bezel onto the case helping to ensure the waterproofness of the watch.

It was therefore identical to the fluting on the case back, which was also screwed onto the case for waterproofness, using specific Rolex tools. Over time, the fluting became an aesthetic element, a genuine Rolex signature feature. Today the fluted bezel is a mark of distinction, in gold on this Land-Dweller 36.

# An exclusive patent

To preserve the beauty of its pink gold watches,

Rolex created and patented an exclusive 18 ct pink gold alloy cast in its own foundry: Everose gold.

Introduced in 2005, 18 ct Everose is used on all Rolex Oyster models in pink gold.

THE FLAT JUBILEE BRACELET

Seamless integrated design

Specially designed for this watch, the Flat Jubilee bracelet is a reinterpretation of the emblematic Jubilee bracelet. The Flat Jubilee differs in that all the links are flat, and it merges seamlessly with the Oyster case to form a balanced, harmonious whole, with the alternation of polished and technical satin finishings.