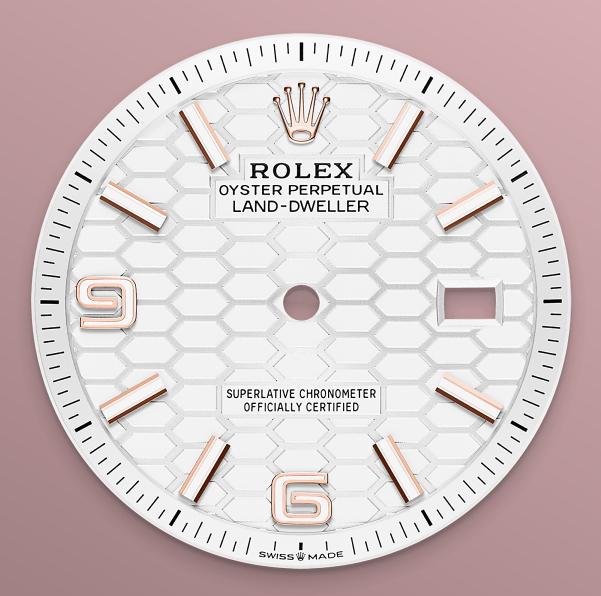

# Honeycomb motif

This dial is adorned with a honeycomb motif with a

satin finish. Its creation calls on traditional craftsmanship and high-technology methods, all mastered in-house.

The honeycomb structure is cut with a femtosecond laser, which is also used to etch the delicate lines in the grooves separating each cell. The dial features a Chromalight display, the luminescent open numerals and index hour markers grant optimal legibility in any situation. The hands are also luminescent and have been specially designed for the model.

## Туре

Intense white, honeycomb motif

#### **Details**

Highly legible Chromalight display with long-lasting blue luminescence