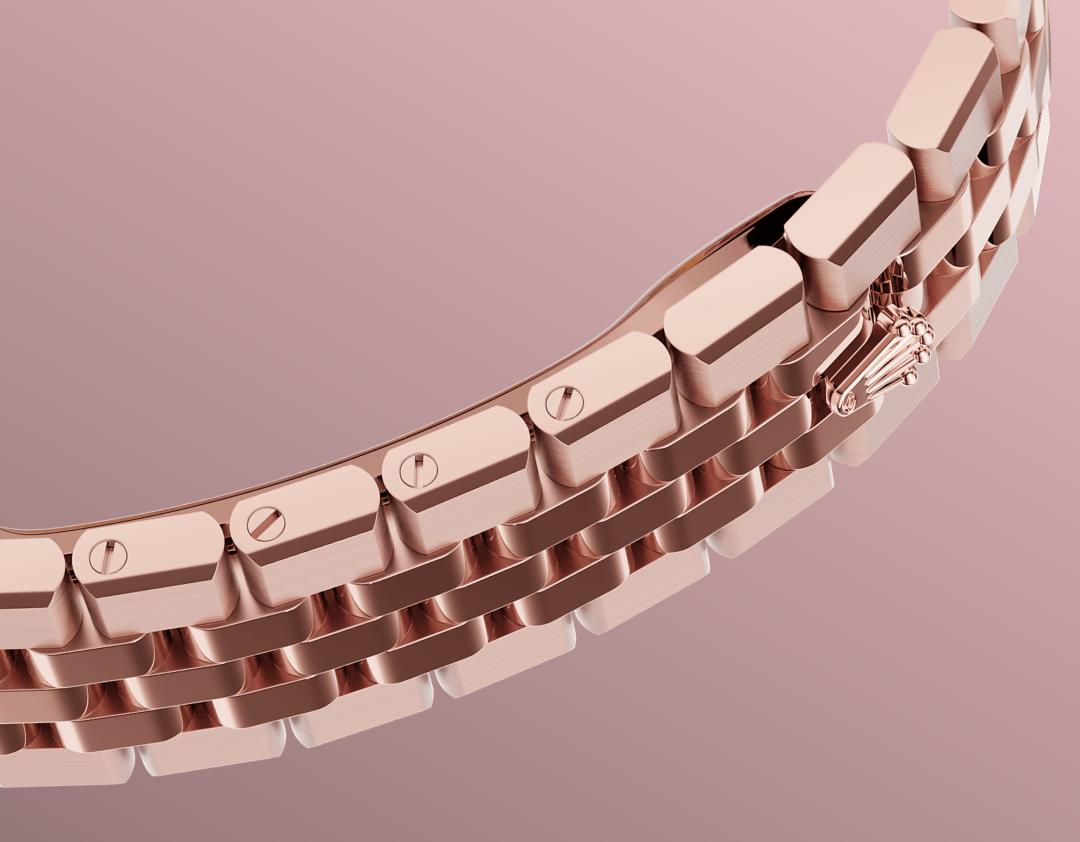

THE FLAT JUBILEE BRACELET

Seamless integrated design

Specially designed for this watch, the Flat Jubilee bracelet is a reinterpretation of the emblematic Jubilee bracelet. The Flat Jubilee differs in that all the links are flat, and it merges seamlessly with the Oyster case to form a balanced, harmonious whole, with the alternation of polished and technical satin finishings.

Moreover, the top edges of the bracelet's outer links are bevelled, as are those of the middle case, and the resulting chamfers polished, creating the appearance of a continuous ribbon of light. It is equipped with a concealed folding Crownclasp.

## Туре

Flat Jubilee, five-piece solid links

#### Clasp

Concealed folding Crownclasp